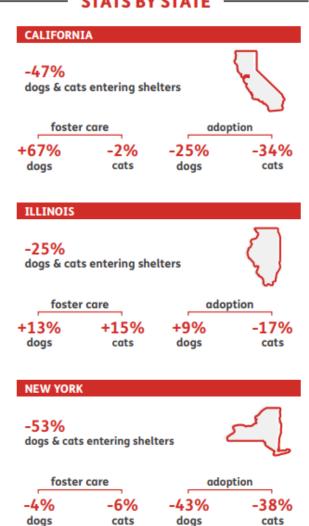

ttps://pethealth.force.com/community/s/blog</a>



### As the world navigates through a new reality, our pet population remains vulnerable and in-need.

Despite temporary closings and reduced shelter capacity, at least 174,235 new animals have arrived in the 1,191 shelters monitored by the 24Pet® ShelterWatch Report since the start of the pandemic. This number is expected to surge in the coming months with an anticipated increase in relinquished and abandoned animals.

March 13 - May 15, 2020 compared to the same period in 2019

### US NATIONAL STATS 174,235 dogs & cats entering shelters -49% -46% cats dogs 47,391 dogs & cats in foster care 0% +36% cats dogs 111,103 dogs & cats adopted -30% -29% cats dogs **30**% decline in adoptions increase in foster population

#### **STATS BY STATE**



#### **NATIONAL:**

|                 |                     |       | Cat    |        |       | Dog    |        |        | Total   |        | March | n 7-13  | . 2020 | Same  | Weel  | k 2019 |
|-----------------|---------------------|-------|--------|--------|-------|--------|--------|--------|---------|--------|-------|---------|--------|-------|-------|--------|
| Intakes         | Intake Operation    | Total | Wk Chg | YoY    | Total | Wk Chg | YoY    | Total  |         | YoY    | Cat   | Dog     | Total  | Cat   | Dog   | Total  |
|                 | Total               | 14327 | 15.6%  | -37.3% | 10624 | -41.1% | -45.3% | 24951  | -18.0%  | -41.0% | 12389 | 18049   | 30438  | 22845 | 19433 | 42278  |
|                 | Owner/Guardian Surr | 4148  | 3.9%   | -34.9% | 2741  | -39.9%