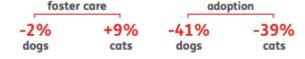

# 134,247 dogs & cats entering shelters

dogs

29% decline in adoptions

cats

16% increase in foster population