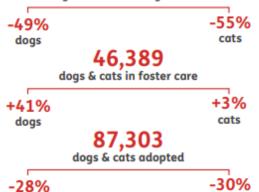

# 134,247 dogs & cats entering shelters

dogs

29% decline in adoptions

cats

16% increase in foster population

| Population | May 1st, 2020 |       |        | Week change | YoY Change | March 7, 2020 |       |        | May 3rd, 2019 |       |        |
|------------|---------------|-------|--------|-------------|------------|---------------|-------|--------|---------------|-------|--------|
| Total      | 67513         | 55982 | 123495 | -10%        | -19%       | 66735         | 70930 | 137665 | 84267         | 67966 | 152233 |
| In Foster  | 27525         | 18864 | 46389  | 41%         | 16%        | 16521         | 16441 | 32962  | 26640         | 13361 | 40001  |
| Not Foster | 39988         | 37118 | 77106  | -26%        | -31%       | 50214         | 54489 | 104703 | 57627         | 54605 | 112232 |