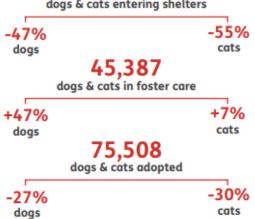

# 105,126 dogs & cats entering shelters

28% decline in adoptions

21% increase in foster population

### **NATIONAL:**

|                          | A    | oril 18- 24 20 | 20    |             |            | Ma    | arch 7-13, 20 | )20   | April 20 - 26 2019 |       |       |  |
|--------------------------|------|----------------|-------|-------------|------------|-------|---------------|-------|--------------------|-------|-------|--|
|                          | Cat  | Dog            | Total | Week change | YoY Change | Cat   | Dog           | Total | Cat                | Dog   | Total |  |
| Intake Total             | 8677 | 9515           | 18192 | -41%        | -51%       | 12483 | 18207         | 30690 | 18545              | 18952 | 37497 |  |
| Owner/Guardian Surrender | 2154 | 2165           | 4319  | -50%        | -56%       | 4035  | 4582          | 8617  | 5066               | 4765  | 9831  |  |
| Return                   | 251  | 627            | 878   | -44%        | -45%       | 567   | 1010          | 1577  | 528                | 1069  | 1597  |  |
| Seized / Custody         | 657  | 1092           | 1749  | -39%        | -52%       | 798   | 2060          | 2858  | 1282               | 2361  | 3643  |  |
| Stray                    | 4417 | 3344           | 7761  | -31%        | -49%       | 5234  | 6057          | 11291 | 8857               | 6386  | 15243 |  |
| Transfer In              | 1198 | 2287           | 3485  | -45%        | -51%       | 1849  | 4498          | 6347  | 2812               | 4371  | 7183  |  |
| Outcome Total            | 7140 | 11079          | 18219 | -43%        | -40%       | 13557 | 18424         | 31981 | 12580              | 17710 | 30290 |  |
| Adoption                 | 4730 | 6758           | 11488 | -36%        | -29%       | 7628  | 10302         | 17930 | 6717               | 9370  | 16087 |  |
| Died                     | 202  | 70             | 272   | -23%        | -61%       | 183   | 171           | 354   | 546                | 153   | 699   |  |
| Euthanasia               | 788  | 753            | 1541  | -54%        | -64%       | 1621  | 1697          | 3318  | 2420               | 1900  | 4320  |  |
| Return to Owner          | 233  | 1590           | 1823  | -47%        | -51%       | 441   | 2969          | 3410  | 501                | 3239  | 3740  |  |
| Transfer Out             | 1187 | 1908           | 3095  | -56%        | -43%       | 3684  | 3285          | 6969  | 2396               | 3048  | 5444  |  |
| Foster Starts            | 4346 | 3335           | 7681  | 33%         | -15%       | 2572  | 3191          | 5763  | 6093               | 2922  | 9015  |  |

| Population |                    |       |       | Week change | YoY Change | N                  | March 7, 2020 |        |       | April 26th, 2019 |        |  |
|------------|--------------------|-------|-------|-------------|------------|--------------------|---------------|--------|-------|------------------|--------|--|
| Total      | 64610 56645 121255 |       |       | -12%        | -18%       | 66735 70930 137665 |               |        | 79102 | 68114            | 147216 |  |
| In Foster  | 25834              | 19552 | 45386 | 38%         | 21%        | 16521              | 16441         | 32962  | 24235 | 13312            | 37547  |  |
| Not Foster | 38776              | 37093 | 75869 | -28%        | -31%       | 50214              | 54489         | 104703 | 54867 | 54802            | 109669 |  |