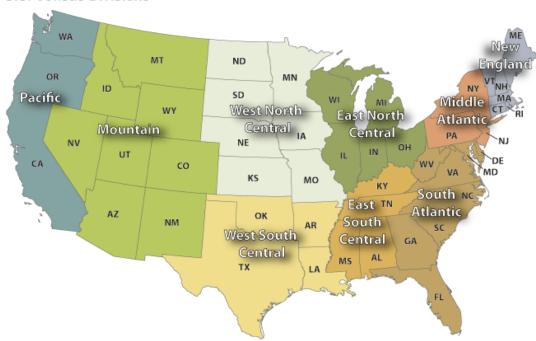

#### **REGIONAL:**

#### **U.S. Census Divisions**

#### Pacific (AK, CA, HI, OR, WA):

| , , , -         |                     |       |          |       |         |       |        | _   |     | - 14/- | - 1- 201        |
|-----------------|---------------------|-------|----------|-------|---------|-------|--------|-----|-----|--------|-----------------|
|                 |                     | (     | Cat      | D     | og      | To    | tal    | 5   | am  | e we   | ek 201          |
| Intakes         | Intake Operation    | Total | YoY      | Total | YoY     | Total | YoY    | Ca  | t   | Dog    | Total           |
|                 | Total               | 2071  | -19.1%   | 1314  | -34.6%  | 3385  | -25.9% | 256 | 51  | 2008   | 4569            |
|                 | Owner/Guardian Surr | 496   | -2.9%    | 330   | -29.0%  | 826   | -15.4% | 51  | 11  | 465    | 976             |
|                 | Return              | 38    | -45.7%   | 60    | -21.1%  | 98    | -32.9% | 7   | 70  | 76     | 146             |
|                 | Seized / Custody    | 63    | -60.4%   | 134   | -45.7%  | 197   | -51.5% | 15  | 9   | 247    | 406             |
|                 | Stray               | 1143  | -6.4%    | 573   | -27.0%  | 1716  | -14.5% | 122 | 21  | 785    | 2006            |
|                 | Transfer In         | 331   | -44.8%   | 217   | -50.1%  | 548   | -47.1% | 60  | 00  | 435    | 1035            |
|                 |                     | (     | Cat      | D     | og      | То    | tal    | S   | am  | e We   | ek 201          |
| Outcomes        | Outcome Operation   | Total | YoY      | Total | YoY     | Total | YoY    | Ca  | t   | Dog    | Total           |
|                 | Total               | 1954  | -20.0%   | 1418  | -28.0%  | 3372  | -23.6% | 244 | 12  | 1970   | 4412            |
|                 | Adoption            | 1304  | -19.3%   | 711   | -28.2%  | 2015  | -22.6% | 161 | 5   | 990    | 2605            |
|                 | Died                | 47    | -11.3%   | 9     | -52.6%  | 56    | -22.2% |     | 53  | 19     | 72              |
|                 | Euthanasia          | 281   | -39.8%   | 129   | -47.1%  | 410   | -42.3% | 40  | 57  | 244    | 711             |
|                 | Return to Owner/Gua | 71    | 1.4%     | 287   | -22.8%  | 358   | -19.0% | 7   | 70  | 372    | 442             |
|                 | Transfer Out        | 251   | 5.9%     | 282   | -18.3%  | 533   | -8.4%  |     | 37  | 345    | 582             |
|                 |                     |       | Cat      |       | Dog     |       | Total  | S   | am  | e We   | ek 201          |
| Foster Starts   | Week Starting       | Total | YoY      | Total | l YoY   | Tota  | I YoY  | (   | at  | Dog    | Total           |
|                 | 8/8/2020            | 892   | 5.7%     | 23    | 9 -13.1 | % 113 | 1.1%   | 8   | 44  | 275    | 1119            |
|                 |                     | (     | Cat      |       | Dog     | To    | otal   |     | San | ne We  | ek 201          |
| Total Inventory | Week Starting       | Total | YoY      | Total | YoY     | Total | YoY    |     | Cat | Dog    | g <b>Tota</b> l |
|                 | 8/8/2020            | 11022 | 2 -11.9% | 4244  | -29.9%  | 15266 | -17.8% | 1   | 251 | 6 605  | 3 18569         |
|                 |                     | C     | at       | Do    | og      | Tot   | tal    | S   | am  | e We   | ek 201          |
| In Foster       | Week Starting       | Total | YoY      | Total | YoY     | Total | YoY    |     | Cat | Dog    | Total           |
|                 | 8/8/2020            | 4759  | 8.1%     | 1190  | -3.8%   | 5949  | 5.5%   | 4   | 402 | 1237   | 5639            |
|                 |                     | C     | at       | D     | og      | To    | otal   | S   | am  | e We   | ek 201          |
| In Shelter      | Week Starting       | Total | YoY      | Total | YoY     | Total | YoY    |     | Cat | Dog    | Total           |
|                 | 8/8/2020            | 6263  | -22.8%   | 3054  | -36.6%  | 9317  | -27.9% | 8   | 114 | 4816   | 12930           |
|                 |                     |       |          |       |         |       |        |     |     |        |                 |