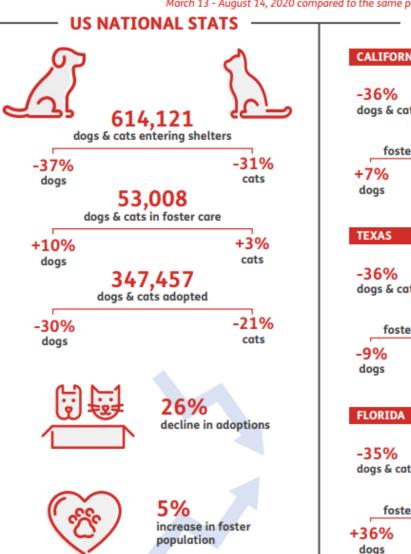

### As the world navigates through a new reality, our pet population remains vulnerable and in-need.

Despite temporary closings and reduced shelter capacity, at least 614,121 new animals have arrived in the 1,191 shelters monitored by the 24Pet® ShelterWatch Report since the start of the pandemic. This number is expected to surge in the coming months with an anticipated increase in relinquished and abandoned animals.

March 13 - August 14, 2020 compared to the same period in 2019

#### STATS BY STATE **CALIFORNIA** dogs & cats entering shelters adoption foster care -17% +3% -26% cats cats dogs dogs & cats entering shelters adoption foster care -14% -26% -14% cats dogs cats dogs & cats entering shelters adoption -32% -15%

cats

dogs

cats