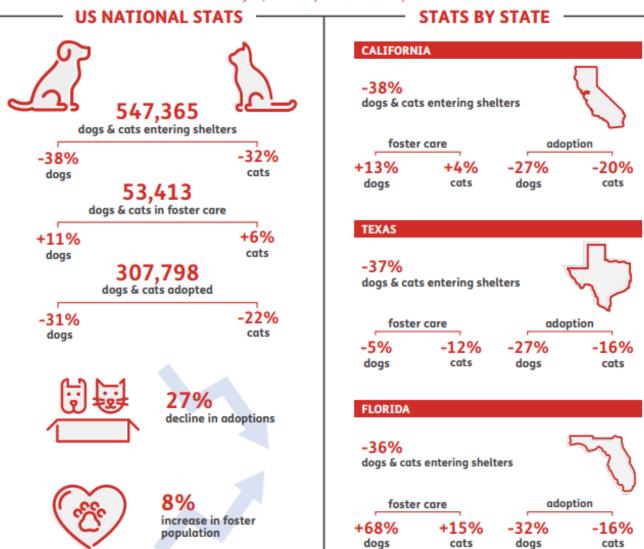

### As the world navigates through a new reality, our pet population remains vulnerable and in-need.

Despite temporary closings and reduced shelter capacity, at least 547,365 new animals have arrived in the 1,191 shelters monitored by the 24Pet® ShelterWatch Report since the start of the pandemic. This number is expected to surge in the coming months with an anticipated increase in relinquished and abandoned animals.

March 13 - July 31, 2020 compared to the same period in 2019

Pethealth Services (USA) Inc. ("24PetWatch") strives to provide accurate and up-to-date material on this 24Pet" ShelterWatch Report (the "Report"). 24PetWatch" assumes no responsibility or does not guarantee as to the occuracy or timeliness of the material provided in this Report. Neither 24PetWatch", its employees, afficers, directors, agents, parent companies or subsidiary companies assume any liability or responsibility for any errors or omissions on any information provided within this Report.

### **NATIONAL:**

|                        |                                                                                                                                                                                                                                                                                                                                                                                                                                                                                                                                                                                                                                                                                                                                                                                                                                                                                                                                                                                                                                                                                                                                                                                                                                                                                                                                                                                                                                                                                                                                                                                                                                                                                                                                                                                                                                                                                                                                                                                                                                                                                                                                |        | Cat    |        |         | Dog    |        |         | Total  |        | March | n 7-13   | 2020    | Same  | e Week | 2019   |
|------------------------|--------------------------------------------------------------------------------------------------------------------------------------------------------------------------------------------------------------------------------------------------------------------------------------------------------------------------------------------------------------------------------------------------------------------------------------------------------------------------------------------------------------------------------------------------------------------------------------------------------------------------------------------------------------------------------------------------------------------------------------------------------------------------------------------------------------------------------------------------------------------------------------------------------------------------------------------------------------------------------------------------------------------------------------------------------------------------------------------------------------------------------------------------------------------------------------------------------------------------------------------------------------------------------------------------------------------------------------------------------------------------------------------------------------------------------------------------------------------------------------------------------------------------------------------------------------------------------------------------------------------------------------------------------------------------------------------------------------------------------------------------------------------------------------------------------------------------------------------------------------------------------------------------------------------------------------------------------------------------------------------------------------------------------------------------------------------------------------------------------------------------------|--------|--------|--------|---------|--------|--------|---------|--------|--------|-------|----------|---------|-------|--------|--------|
| Intakes                | Intake Operation                                                                                                                                                                                                                                                                                                                                                                                                                                                                                                                                                                                                                                                                                                                                                                                                                                                                                                                                                                                                                                                                                                                                                                                                                                                                                                                                                                                                                                                                                                                                                                                                                                                                                                                                                                                                                                                                                                                                                                                                                                                                                                               | Total  | Wk Chg | YoY    | Total   | Wk Chg | YoY    | Total   | Wk Chg | YoY    | Cat   | Dog      | Total   | Cat   | Dog    | Total  |
|                        | Total                                                                                                                                                                                                                                                                                                                                                                                                                                                                                                                                                                                                                                                                                                                                                                                                                                                                                                                                                                                                                                                                                                                                                                                                                                                                                                                                                                                                                                                                                                                                                                                                                                                                                                                                                                                                                                                                                                                                                                                                                                                                                                                          | 17597  | 32.8%  | -24.3% | 14877   | -23.8% | -27.4% | 32474   | -0.9%  | -25.7% | 13249 | 19532    | 32781   | 23243 | 20482  | 43725  |
|                        | Owner/Guardian Surr                                                                                                                                                                                                                                                                                                                                                                                                                                                                                                                                                                                                                                                                                                                                                                                                                                                                                                                                                                                                                                                                                                                                                                                                                                                                                                                                                                                                                                                                                                                                                                                                                                                                                                                                                                                                                                                                                                                                                                                                                                                                                                            | 5088   | 19.3%  | -21.2% | 3710    | -26.5% | -29.5% | 8798    | -5.5%  | -24.9% | 4264  | 5049     | 9313    | 6456  | 5264   | 11720  |
|                        | Return                                                                                                                                                                                                                                                                                                                                                                                                                                                                                                                                                                                                                                                                                                                                                                                                                                                                                                                                                                                                                                                                                                                                                                                                                                                                                                                                                                                                                                                                                                                                                                                                                                                                                                                                                                                                                                                                                                                                                                                                                                                                                                                         | 495    | -17.8% | -34.7% | 730     | -31.4% | -31.9% | 1225    | -26.5% | -33.1% | 602   | 1064     | 1666    | 758   | 1072   | 1830   |
|                        | Seized / Custody                                                                                                                                                                                                                                                                                                                                                                                                                                                                                                                                                                                                                                                                                                                                                                                                                                                                                                                                                                                                                                                                                                                                                                                                                                                                                                                                                                                                                                                                                                                                                                                                                                                                                                                                                                                                                                                                                                                                                                                                                                                                                                               | 946    | 17.4%  | -32.2% | 1659    | -22.6% | -35.6% | 2605    | -11.7% | -34.4% | 806   | 2144     | 2950    | 1395  | 2576   | 3971   |
|                        | Stray                                                                                                                                                                                                                                                                                                                                                                                                                                                                                                                                                                                                                                                                                                                                                                                                                                                                                                                                                                                                                                                                                                                                                                                                                                                                                                                                                                                                                                                                                                                                                                                                                                                                                                                                                                                                                                                                                                                                                                                                                                                                                                                          | 8901   | 56.4%  | -26.1% | 5164    | -21.9% | -29.4% | 14065   | 14.3%  | -27.3% | 5691  | 6612     | 12303   | 12040 | 7313   | 19353  |
|                        | Transfer In                                                                                                                                                                                                                                                                                                                                                                                                                                                                                                                                                                                                                                                                                                                                                                                                                                                                                                                                                                                                                                                                                                                                                                                                                                                                                                                                                                                                                                                                                                                                                                                                                                                                                                                                                                                                                                                                                                                                                                                                                                                                                                                    | 2167   | 14.9%  | -16.5% | 3614    | -22.5% | -15.1% | 5781    | -11.7% | -15.6% | 1886  | 4663     | 6549    | 2594  | 4257   | 6851   |
|                        |                                                                                                                                                                                                                                                                                                                                                                                                                                                                                                                                                                                                                                                                                                                                                                                                                                                                                                                                                                                                                                                                                                                                                                                                                                                                                                                                                                                                                                                                                                                                                                                                                                                                                                                                                                                                                                                                                                                                                                                                                                                                                                                                |        | Cat    |        |         | Dog    |        |         | Total  |        | Marc  | ch 7-1   | 3, 2020 | Sam   | e Weel | k 2019 |
| Outcomes               | Outcome Operation                                                                                                                                                                                                                                                                                                                                                                                                                                                                                                                                                                                                                                                                                                                                                                                                                                                                                                                                                                                                                                                                                                                                                                                                                                                                                                                                                                                                                                                                                                                                                                                                                                                                                                                                                                                                                                                                                                                                                                                                                                                                                                              | Total  | Wk Chg | YoY    | Total   | Wk Chg | YoY    | Total   | Wk Chg | YoY    | Cat   | Dog      | Total   | Cat   | Dog    | Total  |
|                        | Total                                                                                                                                                                                                                                                                                                                                                                                                                                                                                                                                                                                                                                                                                                                                                                                                                                                                                                                                                                                                                                                                                                                                                                                                                                                                                                                                                                                                                                                                                                                                                                                                                                                                                                                                                                                                                                                                                                                                                                                                                                                                                                                          | 17433  | 41.4%  | -24.5% | 14193   | -28.4% | -30.0% | 31626   | -1.6%  | -27.0% | 12325 | 19816    | 32141   | 23079 | 20265  | 43344  |
|                        | Adoption                                                                                                                                                                                                                                                                                                                                                                                                                                                                                                                                                                                                                                                                                                                                                                                                                                                                                                                                                                                                                                                                                                                                                                                                                                                                                                                                                                                                                                                                                                                                                                                                                                                                                                                                                                                                                                                                                                                                                                                                                                                                                                                       | 11702  | 47.3%  | -15.1% | 7755    | -29.3% | -29.0% | 19457   | 2.9%   | -21.2% | 7945  | 10971    | 18916   | 13778 | 10928  | 24706  |
|                        | Died                                                                                                                                                                                                                                                                                                                                                                                                                                                                                                                                                                                                                                                                                                                                                                                                                                                                                                                                                                                                                                                                                                                                                                                                                                                                                                                                                                                                                                                                                                                                                                                                                                                                                                                                                                                                                                                                                                                                                                                                                                                                                                                           | 484    | 145.7% | -49.5% | 94      | -40.5% | -44.0% | 578     | 62.8%  | -48.7% | 197   | 158      | 355     | 959   | 168    | 1127   |
|                        | Euthanasia                                                                                                                                                                                                                                                                                                                                                                                                                                                                                                                                                                                                                                                                                                                                                                                                                                                                                                                                                                                                                                                                                                                                                                                                                                                                                                                                                                                                                                                                                                                                                                                                                                                                                                                                                                                                                                                                                                                                                                                                                                                                                                                     | 2331   | 34.7%  | -53.8% | 1271    | -33.4% | -47.1% | 3602    | -1.0%  | -51.7% | 1731  | 1909     | 3640    | 5048  | 2404   | 7452   |
|                        | Return to Owner/Gua                                                                                                                                                                                                                                                                                                                                                                                                                                                                                                                                                                                                                                                                                                                                                                                                                                                                                                                                                                                                                                                                                                                                                                                                                                                                                                                                                                                                                                                                                                                                                                                                                                                                                                                                                                                                                                                                                                                                                                                                                                                                                                            | 553    | -1.8%  | -34.5% | 2412    | -26.0% | -28.4% | 2965    | -22.4% | -29.6% | 563   | 3260     | 3823    | 844   | 3368   | 4212   |
|                        | Transfer Out                                                                                                                                                                                                                                                                                                                                                                                                                                                                                                                                                                                                                                                                                                                                                                                                                                                                                                                                                                                                                                                                                                                                                                                                                                                                                                                                                                                                                                                                                                                                                                                                                                                                                                                                                                                                                                                                                                                                                                                                                                                                                                                   | 2363   | 25.1%  | -3.6%  | 2661    | -24.4% | -21.7% | 5024    | -7.1%  | -14.1% | 1889  | 3518     | 5407    | 2450  | 3397   | 5847   |
|                        |                                                                                                                                                                                                                                                                                                                                                                                                                                                                                                                                                                                                                                                                                                                                                                                                                                                                                                                                                                                                                                                                                                                                                                                                                                                                                                                                                                                                                                                                                                                                                                                                                                                                                                                                                                                                                                                                                                                                                                                                                                                                                                                                |        | Cat    |        |         | Dog    |        |         | Total  |        | March | 7-13.    | 2020    | Same  | Week   |        |
| Foster Starts          | Week Starting                                                                                                                                                                                                                                                                                                                                                                                                                                                                                                                                                                                                                                                                                                                                                                                                                                                                                                                                                                                                                                                                                                                                                                                                                                                                                                                                                                                                                                                                                                                                                                                                                                                                                                                                                                                                                                                                                                                                                                                                                                                                                                                  | Total  | Wk Chg | YoY    | Total \ | Wk Chg | YoY    | Total \ |        | YoY    | Cat   | Dog      | Total   | Cat   | Dog    | Total  |
|                        | 7/25/2020                                                                                                                                                                                                                                                                                                                                                                                                                                                                                                                                                                                                                                                                                                                                                                                                                                                                                                                                                                                                                                                                                                                                                                                                                                                                                                                                                                                                                                                                                                                                                                                                                                                                                                                                                                                                                                                                                                                                                                                                                                                                                                                      | 6385   | 141.9% | -8.2%  | 2988    | -7.7%  | -4.5%  | 9373    | 59.5%  | 7.1%   | 2640  | 3237     | 5877    | 6956  | 3128   | 10084  |
|                        | 5.40 for the 100 for 1 |        | Cat    |        |         | Dog    |        |         | Total  |        | Marc  | ch 7, 20 | 020     | Same  | Week   | 2019   |
| <b>Total Inventory</b> | Week Starting                                                                                                                                                                                                                                                                                                                                                                                                                                                                                                                                                                                                                                                                                                                                                                                                                                                                                                                                                                                                                                                                                                                                                                                                                                                                                                                                                                                                                                                                                                                                                                                                                                                                                                                                                                                                                                                                                                                                                                                                                                                                                                                  | Total  | Wk Chg | YoY    | Total   | Wk Chg | YoY    | Total   | Wk Chg | YoY    | Cat   | Dog      | Total   | Cat   | Dog    | Total  |
|                        | 7/25/2020                                                                                                                                                                                                                                                                                                                                                                                                                                                                                                                                                                                                                                                                                                                                                                                                                                                                                                                                                                                                                                                                                                                                                                                                                                                                                                                                                                                                                                                                                                                                                                                                                                                                                                                                                                                                                                                                                                                                                                                                                                                                                                                      | 104369 | 61.2%  | -14.6% | 56317   | -20.7% | -21.9% | 160686  | 18.4%  | -17.3% | 64763 | 70977    | 135740  | 12223 | 4 7215 | 194385 |
|                        |                                                                                                                                                                                                                                                                                                                                                                                                                                                                                                                                                                                                                                                                                                                                                                                                                                                                                                                                                                                                                                                                                                                                                                                                                                                                                                                                                                                                                                                                                                                                                                                                                                                                                                                                                                                                                                                                                                                                                                                                                                                                                                                                |        | Cat    |        |         | Dog    |        |         | Total  |        | Mar   | ch 7, 2  | 020     | Same  | Week   | 2019   |
| In Foster              | Week Starting                                                                                                                                                                                                                                                                                                                                                                                                                                                                                                                                                                                                                                                                                                                                                                                                                                                                                                                                                                                                                                                                                                                                                                                                                                                                                                                                                                                                                                                                                                                                                                                                                                                                                                                                                                                                                                                                                                                                                                                                                                                                                                                  | Total  | Wk Chg | YoY    | Total   | Wk Chg | YoY    | Total   | Wk Chg | YoY    | Cat   | Dog      | Total   | Cat   | Dog    | Total  |
|                        | 7/25/2020                                                                                                                                                                                                                                                                                                                                                                                                                                                                                                                                                                                                                                                                                                                                                                                                                                                                                                                                                                                                                                                                                                                                                                                                                                                                                                                                                                                                                                                                                                                                                                                                                                                                                                                                                                                                                                                                                                                                                                                                                                                                                                                      | 37874  | 144.5% | 6.0%   | 15536   | -3.5%  | 11.2%  | 53410   | 69.1%  | 7.5%   | 15488 | 16095    | 31583   | 35722 | 13969  | 49691  |
|                        | 02                                                                                                                                                                                                                                                                                                                                                                                                                                                                                                                                                                                                                                                                                                                                                                                                                                                                                                                                                                                                                                                                                                                                                                                                                                                                                                                                                                                                                                                                                                                                                                                                                                                                                                                                                                                                                                                                                                                                                                                                                                                                                                                             |        | Cat    |        |         | Dog    |        |         | Total  |        | Mar   | ch 7, 2  | 020     | Same  | Week   | 2019   |
| In Shelter             | Week Starting                                                                                                                                                                                                                                                                                                                                                                                                                                                                                                                                                                                                                                                                                                                                                                                                                                                                                                                                                                                                                                                                                                                                                                                                                                                                                                                                                                                                                                                                                                                                                                                                                                                                                                                                                                                                                                                                                                                                                                                                                                                                                                                  | Total  | Wk Chg | YoY    | Total   | Wk Chg | YoY    | Total   | Wk Chg | YoY    | Cat   | Dog      | Total   | Cat   | Dog    | Total  |
|                        | 7/25/2020                                                                                                                                                                                                                                                                                                                                                                                                                                                                                                                                                                                                                                                                                                                                                                                                                                                                                                                                                                                                                                                                                                                                                                                                                                                                                                                                                                                                                                                                                                                                                                                                                                                                                                                                                                                                                                                                                                                                                                                                                                                                                                                      | 66495  | 34.9%  | -23.1% | 40781   | -25.7% | -29.9% | 107276  | 3.0%   | -25.99 | 49275 | 54882    | 104157  | 86512 | 58182  | 144694 |