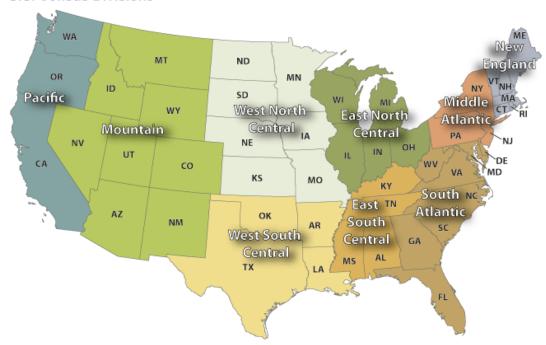

#### **REGIONAL:**

#### U.S. Census Divisions

#### Pacific (AK, CA, HI, OR, WA):

|                        |                     |       | Cat    |        |       | Dog      |        |       | Total  |        | Marc  | ch 7-1 | 3, 2020  | Sam  | ie We  | ek 2019 |
|------------------------|---------------------|-------|--------|--------|-------|----------|--------|-------|--------|--------|-------|--------|----------|------|--------|---------|
| Intakes                | Intake Operation    | Total | Wk Chg | YoY    | Total | Wk Chg   | YoY    | Total | Wk Chg | YoY    | Cat   | Dog    | Total    | Cat  | Dog    | Total   |
|                        | Total               | 1973  | 36.0%  | -22.0% | 1329  | -33.4%   | -35.9% | 3302  | -4.2%  | -28.3% | 1451  | 1995   | 3446     | 2531 | 2074   | 4605    |
|                        | Owner/Guardian Surr | 484   | 19.5%  | -6.4%  | 363   | -27.7%   | -25.2% | 847   | -6.6%  | -15.5% | 405   | 502    | 907      | 517  | 485    | 1002    |
|                        | Return              | 47    | -11.3% | -41.3% | 59    | -41.6%   | -23.4% | 106   | -31.2% | -32.5% | 53    | 101    | 154      | 80   | 77     | 157     |
|                        | Seized / Custody    | 59    | -35.9% | -63.4% | 119   | -43.9%   | -61.6% | 178   | -41.4% | -62.2% | 92    | 212    | 304      | 161  | 310    | 471     |
|                        | Stray               | 1046  | 44.9%  | -22.9% | 613   | -15.2%   | -27.4% | 1659  | 14.8%  | -24.6% | 722   | 723    | 1445     | 1357 | 844    | 2201    |
|                        | Transfer In         | 337   | 88.3%  | -19.0% | 175   | -61.7%   | -51.1% | 512   | -19.5% | -33.9% | 179   | 457    | 636      | 416  |        | 774     |
|                        | -                   |       | Cat    |        |       | Dog      |        |       | Total  |        | Mai   | rch 7- | 13, 2020 | San  | ne We  | ek 2019 |
| Outcomes               | Outcome Operation   | Total | Wk Chg | YoY    | Total | Wk Chg   | YoY    | Total | Wk Chg | YoY    | Cat   | Dog    | Total    | Cat  | Dog    | Total   |
|                        | Total               | 2038  | 52.7%  | -23.9% | 1282  | -34.9%   | -38.7% | 3320  | 0.5%   | -30.4% | 1335  | 1970   | 3305     | 2677 | 2092   | 4769    |
|                        | Adoption            | 1327  | 56.9%  | -18.5% | 644   | -35.9%   | -39.6% | 1971  | 6.5%   | -26.8% | 846   | 1004   | 1850     | 1628 | 1066   | 2694    |
|                        | Died                | 49    | 308.3% | -24.6% | 9     | -10.0%   | -18.2% | 58    | 163.6% | -23.7% | 12    | 10     | 22       | 65   | 11     | 76      |
|                        | Euthanasia          | 264   | -0.8%  | -51.5% | 139   | -43.7%   | -48.9% | 403   | -21.4% | -50.6% | 266   | 247    | 513      | 544  | 272    | 816     |
|                        | Return to Owner/Gua | 77    | -3.8%  | -9.4%  | 266   | -19.1%   | -25.7% | 343   | -16.1% | -22.6% | 80    | 329    | 409      | 85   | 358    | 443     |
|                        | Transfer Out        | 321   | 145.0% | -9.6%  | 224   | -41.1%   | -41.8% | 545   | 6.7%   | -26.4% | 131   | 380    | 511      | 355  | 385    | 740     |
|                        | ¥                   |       | Cat    |        |       | Dog      |        |       | Total  |        | Marcl | n 7-13 | 3, 2020  | Sam  | e Wee  | k 2019  |
| Foster Starts          | Week Starting       | Total | Wk Chg | YoY    | Total | Wk Chg   | YoY    | Total | Wk Chg | YoY    | Cat   | Dog    | Total    | Cat  | Dog    | Total   |
|                        | 7/25/2020           | 817   | 176.9% | -4.8%  | 232   | -36.4%   | -29.3% | 1049  | 58.9%  | -11.6% | 295   | 36     | 5 660    | 858  | 328    | 1186    |
|                        |                     |       | Cat    |        |       | Dog      |        |       | Total  |        | Mar   | ch 7,  | 2020     | Sam  | ie Wei | ek 2019 |
| <b>Total Inventory</b> | Week Starting       | Total | Wk Chg | YoY    | Tota  | l Wk Chg | YoY    | Total | Wk Chg | YoY    | Cat   | Dog    | Total    | Cat  | Dog    | Total   |
|                        | 7/25/2020           | 11126 | 68.8%  | -13.5% | 4300  | 0 -25.3% | -29.0% | 15426 | 25.0%  | -18.4% | 6591  | 5753   | 12344    | 1285 | 7 6053 | 18910   |
|                        |                     |       | Cat    |        |       | Dog      |        |       | Total  |        | Ma    | rch 7, | 2020     | Sam  | e Wee  | k 2019  |
| In Foster              | Week Starting       | Total | Wk Chg | YoY    | Total | Wk Chg   | YoY    | Total | Wk Chg | YoY    | Cat   | Dog    | Total    | Cat  | Dog    | Total   |
|                        | 7/25/2020           | 4784  | 184.1% | 5.0%   | 115   | 5 -12.6% | 0.9%   | 5939  | 97.6%  | 4.2%   | 1684  | 1321   | 3005     | 4556 | 1145   | 5701    |
|                        | *                   |       | Cat    |        |       | Dog      |        |       | Total  |        | Ma    | rch 7, | 2020     | Sam  | e Wee  | k 2019  |
| In Shelter             | Week Starting       | Total | Wk Chg | YoY    | Total |          | YoY    | Total | Wk Chg | YoY    | Cat   | Dog    | Total    | Cat  | Dog    | Total   |
|                        | 7/25/2020           | 6342  | 29.2%  | -23.6% | 314   | -29.0%   | -35.9% | 9487  | 1.6%   | -28.2% | 4907  | 4432   | 9339     | 8301 | 4908   | 13209   |