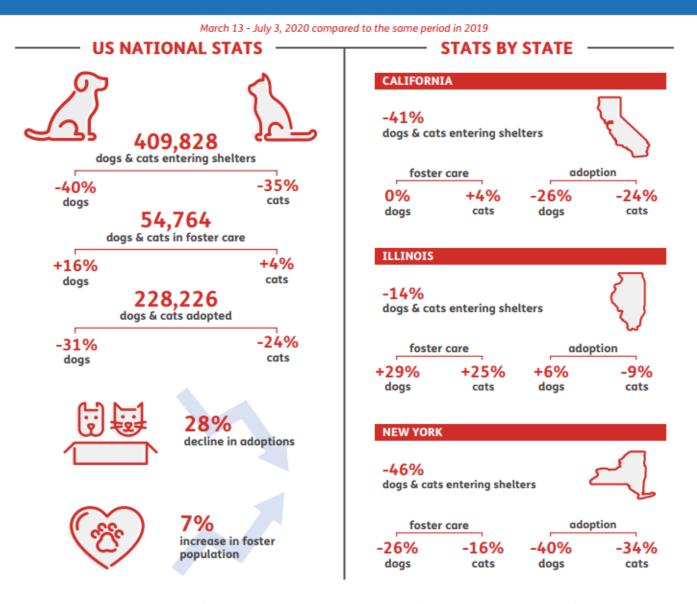

# As the world navigates through a new reality, our pet population remains vulnerable and in-need.

Despite temporary closings and reduced shelter capacity, at least 409,828 new animals have arrived in the 1,191 shelters monitored by the 24Pet® ShelterWatch Report since the start of the pandemic. This number is expected to surge in the coming months with an anticipated increase in relinquished and abandoned animals.

### NATIONAL:

|                 |                     |       | Cat    |        |       | Dog    |        |        | Total   |        | March | ד 7-13 n | 2020   | Same  | e Week  | 2019    |
|-----------------|---------------------|-------|--------|--------|-------|--------|--------|--------|---------|--------|-------|----------|--------|-------|---------|---------|
| Intakes         | Intake Operation    | Total | Wk Chg | YoY    | Total | Wk Chg | YoY    | Total  | Wk Chg  | YoY    | Cat   | Dog      | Total  | Cat   | Dog     | Total   |
|                 | Total               | 17497 | 34.7%  | -11.2% | 13561 | -29.1% | -27.6% | 31058  | -3.3%   | -19.2% | 12987 | 19124    | 32111  | 19698 | 18730   | 38428   |
|                 | Owner/Guardian Surr | 5317  | 26.6%  | -3.7%  | 3368  | -32.0% | -21.9% | 8685   | -5.1%   | -11.7% | 4201  | 4955     | 9156   | 5523  | 4313    | 9836    |
|                 | Return              | 470   | -20.7% | -20.9% | 686   | -34.7% | -40.4% | 1156   | -29.6%  | -33.8% | 593   | 1050     | 1643   | 594   | 1151    | 1745    |
|                 | Seized / Custody    | 892   | 11.5%  | -18.1% | 1519  | -28.0% | -42.2% | 2411   | -17.1%  | -35.2% | 800   | 2109     | 2909   | 1089  | 2629    | 3718    |
|                 | Stray               | 8603  | 55.1%  | -17.2% | 4886  | -23.9% | -33.7% | 13489  | 12.7%   | -24.1% | 5548  | 6424     | 11972  | 10388 | 7375    | 17763   |
|                 | Transfer In         | 2215  | 20.1%  | 5.3%   | 3102  | -32.4% | -4.9%  | 5317   | -17.3%  | -0.9%  | 1845  | 4586     | 6431   | 2104  | 3262    | 5366    |
|                 |                     |       | Cat    |        |       | Dog    |        |        | Total   |        | Marc  | h 7-13   | , 2020 | Same  | e Week  | 2019    |
| Outcomes        | Outcome Operation   | Total | Wk Chg | YoY    | Total | Wk Chg | YoY    | Total  | Wk Chg  | YoY    | Cat   | Dog      | Total  | Cat   | Dog     | Total   |
|                 | Total               | 16284 | 34.6%  | -21.4% | 13249 | -31.5% | -32.7% | 29533  | -6.0%   | -26.9% | 12094 | 19332    | 31426  | 20712 | 19681   | 40393   |
|                 | Adoption            | 11069 | 41.6%  | -11.3% | 7440  | -30.7% | -30.9% | 18509  | -0.2%   | -20.4% | 7817  | 10738    | 18555  | 12486 | 10768   | 23254   |
|                 | Died                | 537   | 191.8% | -41.2% | 84    | -45.8% | -58.0% | 621    | 83.2%   | -44.2% | 184   | 155      | 339    | 913   | 200     | 1113    |
|                 | Euthanasia          | 2232  | 30.2%  | -50.3% | 1212  | -34.0% | -47.7% | 3444   | -3.0%   | -49.4% | 1714  | 1835     | 3549   | 4488  | 2319    | 6807    |
|                 | Return to Owner/Gua | 519   | -0.6%  | -9.4%  | 2528  | -20.8% | -30.6% | 3047   | -18.0%  | -27.7% | 522   | 3192     | 3714   | 573   | 3644    | 4217    |
|                 | Transfer Out        | 1927  | 3.8%   | -14.4% | 1985  | -41.8% | -27.8% | 3912   | -25.8%  | -21.8% | 1857  | 3412     | 5269   | 2252  | 2750    | 5002    |
|                 |                     |       | Cat    |        |       | Dog    |        |        | Total   |        | March | 7-13,    | 2020   | Same  | Week    | 2019    |
| Foster Starts   | Week Starting       | Total | Wk Chg | YoY    | Total | Wk Chg | YoY    | Total  |         | YoY    | Cat   | Dog      | Total  | Cat   | Dog     | Total   |
|                 | 6/27/2020           | 6851  | 163.1% | 14.2%  | 2445  | -22.4% | -8.9%  | 9296   | 61.5%   | 7.1%   | 2604  | 3152     | 5756   | 5998  | 2684    | 8682    |
|                 |                     |       | Cat    |        |       | Dog    |        |        | Total   |        | Marc  | :h 7, 20 | 020    | Same  | e Week  | 2019    |
| Total Inventory | Week Starting       | Total | Wk Chg | YoY    | Total | 2      | YoY    | Total  | Wk Chg  | YoY    | Cat   | Dog      | Total  | Cat   | Dog     | Total   |
|                 | 6/27/2020           | 10140 | 56.1%  | -17.1% | 54766 | -22.5% | -22.2% | 156169 | ) 15.1% | -19.0% | 64949 | 70700    | 135649 | 12230 | 1 70386 | 5 19268 |
|                 |                     |       | Cat    |        |       | Dog    |        |        | Total   | ,      | Mar   | ch 7, 2  | 020    | Same  | Week    | 2019    |
| In Foster       | Week Starting       | Total | Wk Chg | YoY    | Total | Wk Chg | YoY    | Total  | Wk Chg  | YoY    | Cat   | Dog      | Total  | Cat   | Dog     | Total   |
|                 | 6/27/2020           | 39392 | 155.3% | 3.5%   | 15372 | -3.8%  | 15.6%  | 54764  | 74.4%   | 6.7%   | 15429 | 15978    | 31407  | 38056 | 13293   | 51349   |
|                 |                     |       | Cat    |        |       | Dog    |        |        | Total   |        | Mar   | ch 7, 2  | 020    | Same  | Week    | 2019    |
| In Shelter      | Week Starting       | Total | Wk Chg | YoY    | Total | Wk Chg | YoY    | Total  | Wk Chg  | YoY    | Cat   | Dog      | Total  | Cat   | Dog     | Total   |
|                 | 6/27/2020           | 62011 | 25.2%  | -26.4% | 39394 | -28.0% | -31.0% | 101405 | -2.7%   | -28.3% | 49520 | 54722    | 104242 | 84245 | 57093   | 141338  |