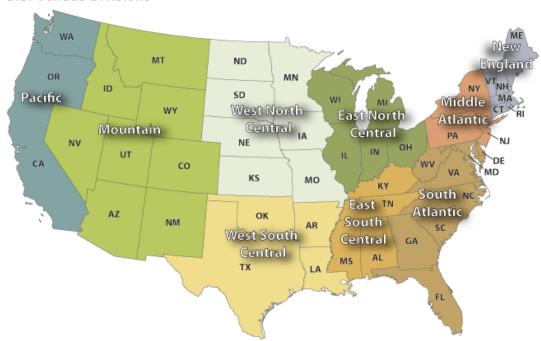

#### **REGIONAL:**

#### **U.S. Census Divisions**

#### Pacific (AK, CA, HI, OR, WA):

|                 |                     |       | Cat           |          |              | Dog           |        |       | Total           |        | Mar  | ch 7-1  | 3, 2020 | Sam  | e We  | ek 2019 |
|-----------------|---------------------|-------|---------------|----------|--------------|---------------|--------|-------|-----------------|--------|------|---------|---------|------|-------|---------|
| Intakes         | Intake Operation    | Total | Wk Chg        | YoY      | Total        | Wk Chg        | YoY    | Total | Wk Chg          | YoY    | Cat  | Dog     | Total   | Cat  | Dog   | Total   |
|                 | Total               | 1813  | 25.6%         | -37.4%   | 1085         | -45.5%        | -48.4% | 2898  | -15.6%          | -42.0% | 1443 | 1990    | 3433    | 2894 | 2103  | 4997    |
|                 | Owner/Guardian Surr | 389   | -4.0%         | -30.0%   | 265          | -46.9%        | -45.5% | 654   | -27.7%          | -37.2% | 405  | 499     | 904     | 556  | 486   | 1042    |
|                 | Return              | 24    | -54.7%        | -64.7%   | 47           | -53.5%        | -58.0% | 71    | -53.9%          | -60.6% | 53   | 101     | 154     | 68   | 112   | 180     |
|                 | Seized / Custody    | 63    | -31.5%        | -67.0%   | 142          | -33.0%        | -48.2% | 205   | -32.6%          | -55.9% | 92   | 212     | 304     | 191  | 274   | 465     |
|                 | Stray               | 1061  | 48.6%         | -33.3%   | 473          | -34.4%        | -44.0% | 1534  | 6.9%            | -37.0% | 714  | 721     | 1435    | 1591 | 844   | 2435    |
| I               | Transfer In         | 276   | 54.2%         | -43.4%   | 158          | -65.4%        | -59.2% | 434   | -31.8%          | -50.4% | 179  | 457     | 636     | 488  | 387   | 875     |
|                 |                     |       | Cat           |          |              | Dog           |        |       | Total           |        | Mar  | ch 7-1  | 3, 2020 | Sam  | ie We | ek 2019 |
| Outcomes        | Outcome Operation   | Total | Wk Chg        | YoY      | Total        | Wk Chg        | YoY    | Total | Wk Chg          | YoY    | Cat  | Dog     | Total   | Cat  | Dog   | Total   |
| •               | Total               | 1333  | 0.0%          | -34.5%   | 1255         | -36.3%        | -41.7% | 2588  | -21.6%          | -38.2% | 1333 | 1969    | 3302    | 2035 | 2151  | 4186    |
|                 | Adoption            | 744   | -11.8%        | -31.9%   | 671          | -33.2%        | -39.4% | 1415  | -23.4%          | -35.7% | 844  | 1004    | 1848    |      | 1108  | 2201    |
| ı               | Died                | 59    | 391.7%        | 59.5%    | 10           | 0.0%          | -23.1% | 69    | 213.6%          | 38.0%  | 12   | 10      | 22      | 37   | 13    | 50      |
|                 | Euthanasia          | 204   | -23.3%        | -67.7%   | 131          | -46.7%        | -61.2% | 335   | -34.6%          | -65.5% | 266  | 246     | 512     | 632  | 338   | 970     |
|                 | Return to Owner/Gua | 24    | -70.0%        | -68.8%   | 229          | -30.4%        | -42.2% | 253   | -38.1%          | -46.5% | 80   | 329     | 409     | 77   | 396   | 473     |
|                 | Transfer Out        | 302   | 130.5%        | 54.1%    | 214          | -43.7%        | -27.7% | 516   | 1.0%            | 4.9%   | 131  | 380     | 511     | 196  | 296   | 492     |
|                 |                     |       | C-+           |          |              | D             |        |       | Total           |        | Marc | h 7-13  | 3. 2020 | Sam  | e Wee | k 2019  |
| Foster Starts   | Week Starting       | Total | Cat<br>Wk Chg | YoY      | Total        | Dog<br>Wk Chg | YoY    | Total | Total<br>Wk Chq | YoY    | Cat  | Dog     | Total   | Cat  |       | Total   |
| roster starts   | week starting       | iotai | WK Chg        | 101      | iotai        | WK Chg        | 101    | iotai | WK Chg          | 101    |      |         | Iotai   |      |       |         |
|                 | 5/16/2020           | 973   | 235.5%        | -0.1%    | 234          | -35.9%        | -22.5% | 1207  | 84.3%           | -5.4%  | 290  | 36      | 5 655   | 974  | 302   | 1276    |
|                 |                     |       | Cat           |          |              | Dog           |        |       | Total           |        | Ма   | rch 7,  | 2020    | Sam  | e Wee | k 2019  |
| Total Inventory | Week Starting       | Total |               | YoY      | Tota         |               | YoY    | Total |                 | YoY    | Cat  | Dog     | Total   | Cat  | Dog   | Total   |
| , ,             | _                   |       |               |          |              |               |        |       |                 |        | 5001 | 5984    | 10705   | 1050 |       | 16918   |
|                 | 5/16/2020           | 8994  | 32.2%         | 5 -15.19 | % <b>439</b> | 7 -26.5%      | -30.5% | 13391 | 4.7%            | -20.8% | 6801 | 5984    | 12/85   | 1058 | 9 632 | 16918   |
|                 |                     |       | Cat           |          |              | Dog           |        |       | Total           |        | M    | arch 7, | 2020    | Sam  | e Wee | k 2019  |
| In Foster       | Week Starting       | Total | Wk Chg        | YoY      | Total        | Wk Chg        | YoY    | Total | Wk Chg          | YoY    | Cat  | Dog     | Total   | Cat  | Dog   | Total   |
|                 | 5/16/2020           | 4392  | 155.6%        | 4.0%     | 1548         | 3 17.3%       | 51.6%  | 5940  | 95.5%           | 13.3%  | 171  | 8 1320  | 3038    | 4222 | 1021  | 5243    |
|                 |                     |       | Cat           |          |              | Dog           |        |       | Total           |        | Ma   | arch 7, | 2020    | Sam  | e Wee | k 2019  |
| In Shelter      | Week Starting       | Total | Wk Chg        | YoY      | Total        |               | YoY    | Total | Wk Chg          | YoY    | Cat  | Dog     | Total   | Cat  | Dog   | Total   |
|                 | 5/16/2020           | 4602  | -9.5%         | -27.7%   | 2849         | -38.9%        | -46.3% | 7451  | -23.6%          | -36.2% | 5083 | 4664    | 9747    | 6367 | 5308  | 11675   |