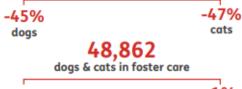

# 5

202,761

dogs & cats entering shelters

| +32%<br>dogs |                     | -1%  |
|--------------|---------------------|------|
| uogs         |                     | cuts |
|              | 124,863             |      |
|              | dogs & cats adopted |      |

| -30% | -30% |
|------|------|
| dogs | cats |

30% decline in adoptions

9% increase in foster population